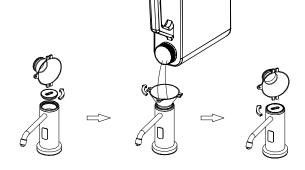

| 3 | 0338 |
|---|------|
| 3 | 0339 |

Soap dispenser maintenance is easier than ever thanks to ASI's built in Smart Sensor.

The 0338 and 0339 automatic soap dispensers are equipped with an LED ring (shown above in red for reference) that not only alerts maintenance staff of low soap levels, but also flashes and beeps when soap levels approach maximum capacity to prevent overfilling. This intelligent soap dispenser even turns off its sensor once refilled to allow for cleaning without unwanted activation and signals when the wrong soap has been used. Did we mention the anti-theft top opens with a funnel that has a built in key for even easier and neater maintenance?