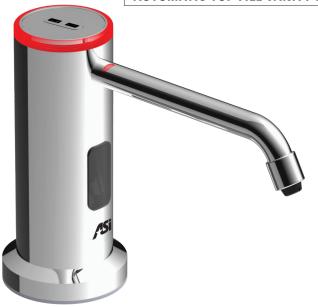

## **FEATURES:**

- Anti-theft top opens with funnel that has built in key for neat and easy maintainence
- LED ring indicates low soap levels and incorrect soap
- **Smart Sensor prevents messy overfilling** by beeping and flashing LED ring when approaching maximum capacity
- **AC Powered**
- 51 oz (1.5 L) tank capacity

| 3 | 0338 |
|---|------|
| 3 | 0339 |

Soap dispenser maintenance is easier than ever thanks to ASI's built in Smart Sensor.

The 0338 and 0339 automatic soap dispensers are equipped with an LED ring (shown above in red for reference) that not only alerts maintenance staff of low soap levels, but also flashes and beeps when soap levels approach maximum capacity to prevent overfilling. This intelligent soap dispenser even turns off its sensor once refilled to allow for cleaning without unwanted activation and signals when the wrong soap has been used. Did we mention the anti-theft top opens with a funnel that has a built in key for even easier and neater maintenance?