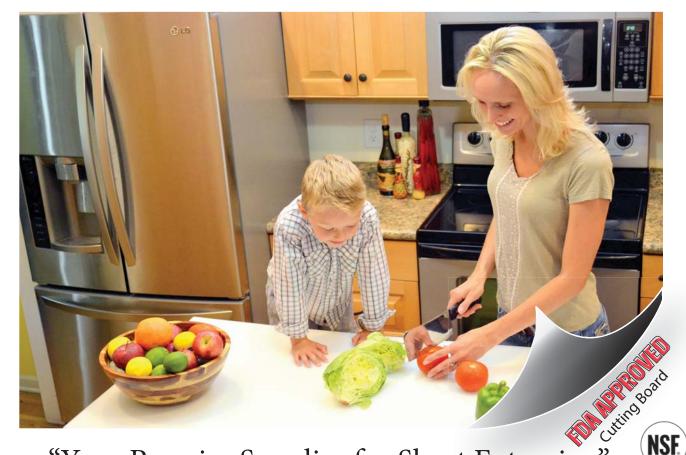

bacterial contamination by a staggering 99.3%.

GEM Cutting Board® is used for cutting surfaces of all types: cutting boards, kitchen islands (pictured above), filet boards cutting blocks, and much more.

Make it safe...GEM Safe!