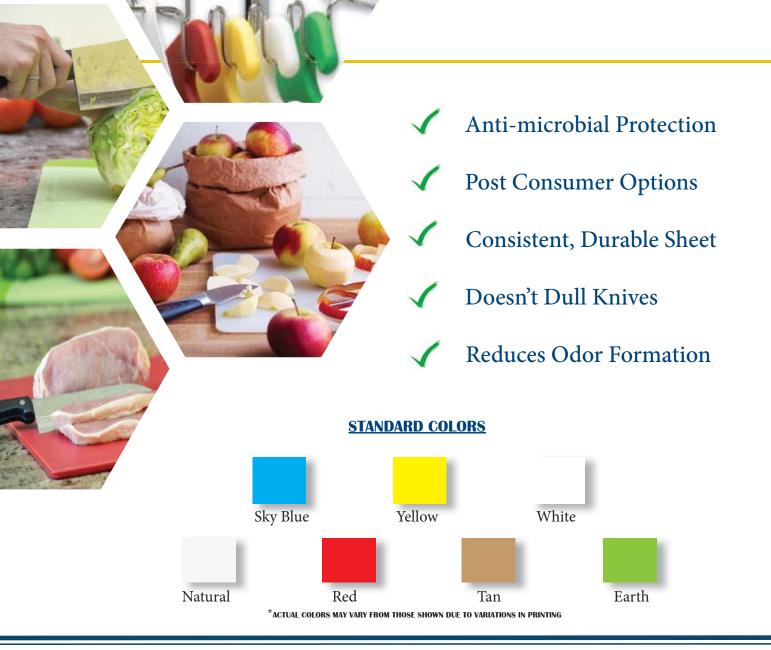

GEM Cutting Board® is our high grade HDPE sheet perfect for use in food preparation areas. GEM Cutting Board® is naturally defensive to germs and bacteria

preventing hundreds of possible contaminants from spreading. GEM Cutting Board® is also available with GEMGuard®, our anti-microbial additive which has proven to reduce

bacterial contamination by a staggering 99.3%.

GEM Cutting Board® is used for cutting surfaces of all types: cutting boards, kitchen islands (pictured above), filet boards cutting blocks, and much more.