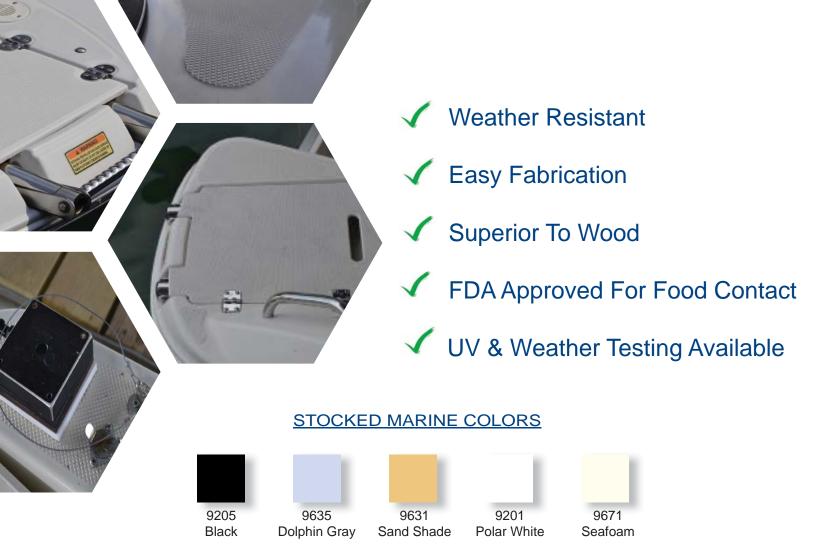

## Why GEMNautilus®?

GEMNautilus<sup>®</sup> will not rot, discolor, delaminate, rust and ultimately deteriorate. GEMNautilus<sup>®</sup> can also be made with GEMTread<sup>®</sup> and Tuff Tech<sup>®</sup>, our anti slip textures. These textures can alsobe combined with hybrid resins to make the material into anti-skid. Perfect for decking, ladders, and any area that water accumulates.

Why keep replacing your old, weathered projects year after year with inferior wood products? Make it a "One Time" job with GEMNautilus<sup>®</sup>.

\*ALSO AVAILABLE IN SAND, SEA PEARL, WHITE/WHITE, ARCTIC WHITE, LIGHT GRAY, CHARCOAL AND CRAFT GRAY \*CUSTOM COLORS AVAILABLE UPON REQUEST