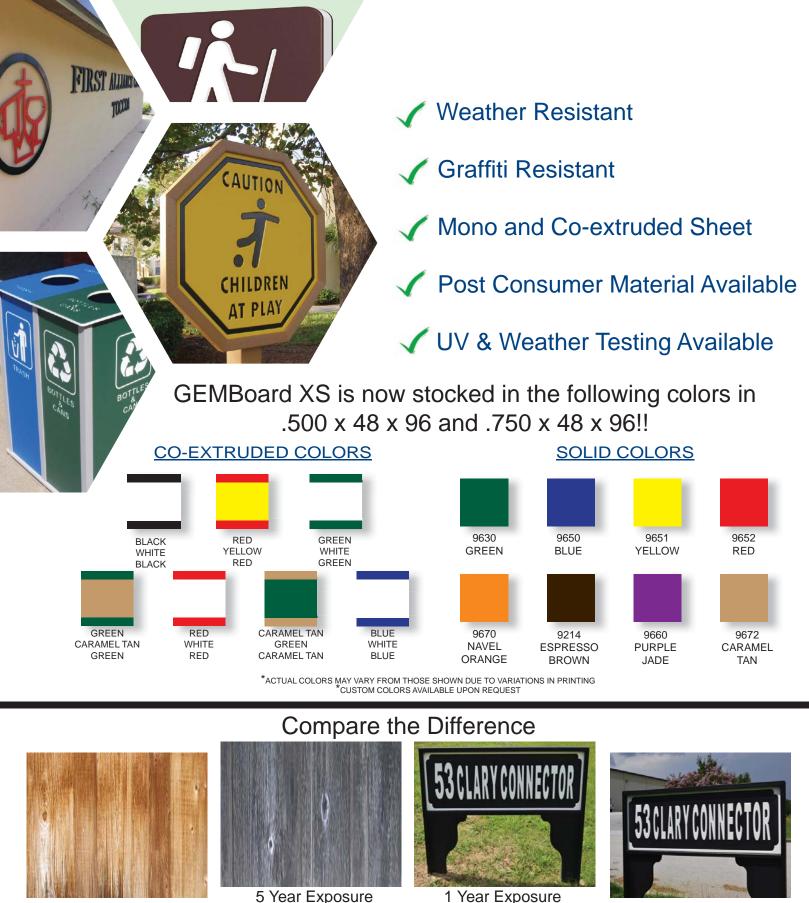

GEM Plastics is proud to introduce GEMBoard XS®our high-grade HDPE sheet ranging from .200" to 1.25" thick. GEMBoard XS® is durable, consistent sheet which shows an unbelievable resistance to UV and harsh weather conditions. It's great for applications where weathering and moisture are factors. GEMBoard XS® is also available in a lightweight sheet where weight concerns are an issue.

Why keep replacing your old, weathered materials year after year?

Make it a "One Time" job with GEMBoard XS<sup>®</sup>.

<sup>1</sup> Year Exposure Wood

1 Year Exposure Sheet

5 Year Exposure Sheet

**GEM PLASTICS** 